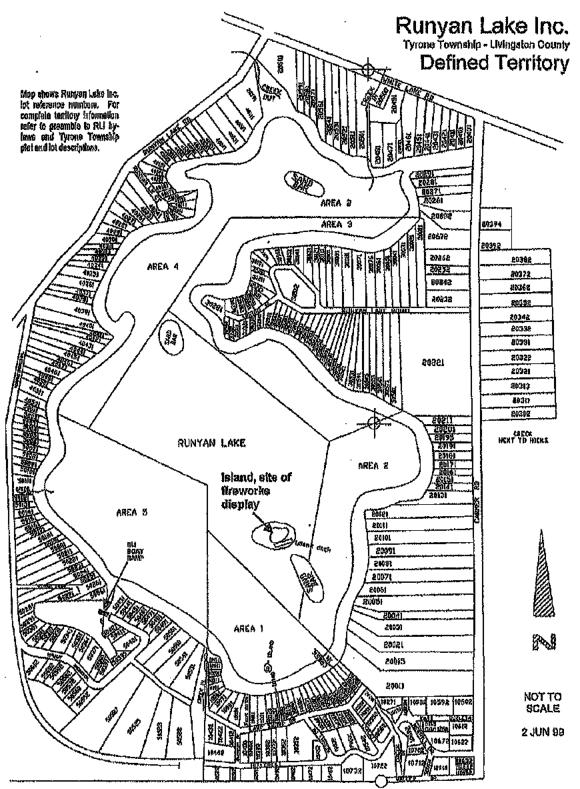

### **NEW BUSINESS**

- 1. Lake Shannon fireworks display application.
- 2. Runyan Lake fireworks display application.
- 3. Michigan Townships Association (MTA) membership.
- 4. Quote for concrete work to the entrance and sidewalk of township hall.